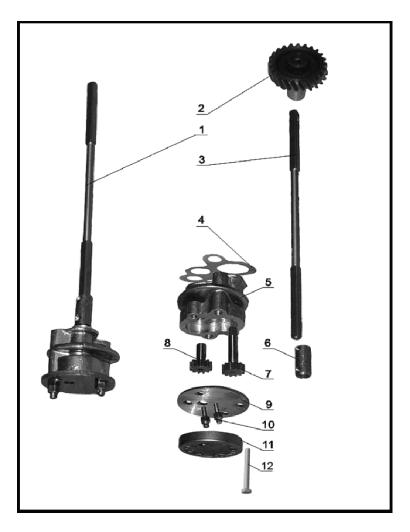

Figure 7. - Oil Pump

| Item | Part #             | Description                    | Notes                                                                      | Q-ty |
|------|--------------------|--------------------------------|----------------------------------------------------------------------------|------|
| 1    | IMZ-8.106-01061    | Oil pump                       |                                                                            | 1    |
| 1    | 8.106-01061-2007   | Oil pump - Herzog              | Installed from 2007                                                        | 1    |
| 2    | 62-01601-10        | Oil pump drive gear            |                                                                            | 1    |
| 2    | IMZ-8.128-01601-20 | Oil pump drive gear - Herzog   | Installed from 2007 - Must be installed w/ Herzog Camshaft pump gear only. | 1    |
| 3    | IMZ-8.106-01609    | Driving gear connecting stem   |                                                                            | 1    |
| 4    | 7201611            | Oil pump housing gasket        |                                                                            | 1    |
| 5    | 6201602            | Oil pump housing               |                                                                            | 1    |
| 6    | 6201608            | Driving gear coupling sleeve   |                                                                            | 1    |
| 7    | 6201604            | Oil pump driving gear          |                                                                            | 1    |
| 7    | IMZ-8.128-01604-10 | Oil pump driving gear - Herzog | Installed from 2007                                                        | 1    |
| 8    | 6201606            | Oil pump driven gear           |                                                                            | 1    |
| 8    | IMZ-8.128-01606-10 | Oil pump driven gear - Herzog  | Installed from 2007 - Must be installed w/<br>Herzog Driving Gear only     | 1    |
| 9    | IMZ-8.101-01603    | Pump cover                     |                                                                            | 1    |
| 10   | 7201607            | Oil pump cover fastening bolt  |                                                                            | 2    |

Figure 7. - Oil Pump

| Item | Part #          | Description            | Notes                              | Q-ty |
|------|-----------------|------------------------|------------------------------------|------|
|      |                 |                        |                                    |      |
| 11   | IMZ-8.101-01068 | Oil pump screen filter |                                    | 1    |
| 12   | 365089-P27C     | Bolt M6x50             | Installed since January 04         | 2    |
| 12   | 200219-P27      | Bolt M6x50             | Installed before January 04        | 2    |
| 12a  | 252154-P29      | Washer 6L              | Not Pictured - Needed with item 12 | 2    |