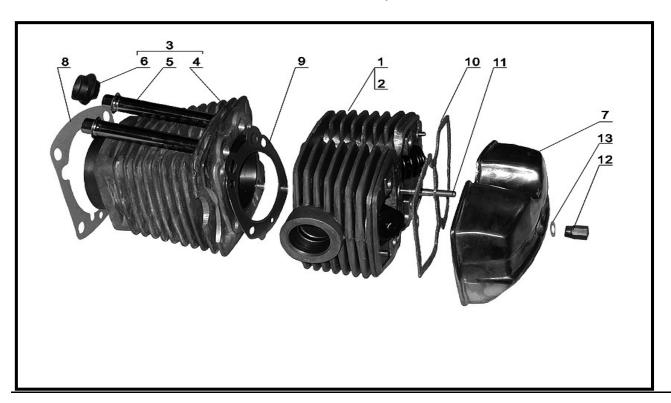

Figure 5. - Cylinders, Cylinder Heads

| Item | Part #             | Description                       | Notes                                                                                                                                 | Q-ty |
|------|--------------------|-----------------------------------|---------------------------------------------------------------------------------------------------------------------------------------|------|
| 1    | IMZ-8.108-01052    | LH cylinder head assy             | Installed thru 2005                                                                                                                   | 1    |
| 1    | IMZ-8.108-01052-10 | LH cylinder head assy             | Installed from 2006 Model Year (includes mounting studs for exhaust)                                                                  | 1    |
| 2    | IMZ-8.108-01051    | RH cylinder head assy             | Installed thru 2005                                                                                                                   | 1    |
| 2    | IMZ-8.108-01051-10 | RH cylinder head assy             | Installed from 2006 Model Year (includes mounting studs for exhaust)                                                                  | 1    |
| 3    | IMZ-8.108-01031    | Cylinder assy                     | Must Specify size when ordering (A, B, C) as stamped on cylinder. Note that item #6 is not included. Must order sealing cap separate. |      |
| 4    | IMZ-8.108-01301    | Cylinder                          | See fig. 5, #3 - Available as assembly only                                                                                           | 2    |
| 5    | IMZ-8.108-01039    | Push rod tube assy                |                                                                                                                                       | 4    |
| 6    | IMZ-8.108-01309    | Sealing cap                       |                                                                                                                                       | 4    |
| 7    | IMZ-8.103-01515    | Valve                             |                                                                                                                                       | 2    |
| 8    | IMZ-8.103-01303    | Cylinder gasket                   |                                                                                                                                       | 2    |
| 9    | IMZ-8.108-01504    | Cylinder head gasket              |                                                                                                                                       | 2    |
| 10   | IMZ-8.103-01517    | Head cover gasket                 |                                                                                                                                       | 2    |
| 11   | 009414-P27         | Stud M8x55, head cover fastening  |                                                                                                                                       | 2    |
| 12   | 62-01520           | Nut, cylinder head cover fastners |                                                                                                                                       | 2    |
| 13   | 252005-P27         | Washer 8                          |                                                                                                                                       | 6    |
| 14   | IMZ.8-1236-12155   | Header Pipe Gasket                | NOT PICTURED - Installed from 2006<br>Model Year                                                                                      | 2    |
| 15   | IMZ.8-103-01508    | Rocker Arm Guide Bushing          | Not Pictured - Used to align rocker arm to head                                                                                       | 4    |