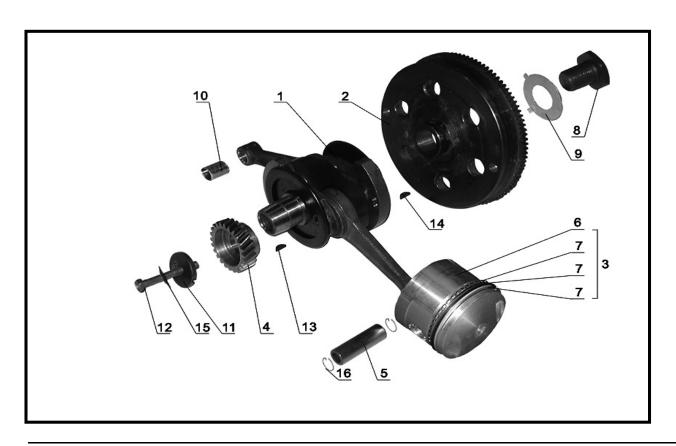

Figure 4 - Crankshaft with Rods and Pistons

| Item | Part #             | Description                      | Notes                                                                                                                                            | Q-ty |
|------|--------------------|----------------------------------|--------------------------------------------------------------------------------------------------------------------------------------------------|------|
| 1    | IMZ-8.106-01026    | Crankshaft assy                  |                                                                                                                                                  | 1    |
| 2    | IMZ-8.106-01223-10 | Flywheel                         | Installed before June 05                                                                                                                         | 1    |
| 2    | IMZ-8.106-01223-20 | Flywheel                         | Installed since June 05                                                                                                                          | 1    |
| 3    | IMZ-8.128-01022-30 | Piston with rings                | Size must be specified when ordering (A, B, C) as marked on piston                                                                               | 2    |
| 4    | IMZ-8.128-01229    | Driving timing gear              | See fig. 6, #29. It is recomended that parts 72-01041 & IMZ-8.106-01229 are ordered in a set, as they are factory-bedded for noiseless operation | 1    |
| 5    | IMZ-8.103-01238    | Piston pin                       | Installed since June 05. Interchangeable with 66 01238                                                                                           | 2    |
| 6    | IMZ-8.128-01237-30 | Piston                           | Only sold w/ rings - see item #3                                                                                                                 | 2    |
| 7    | IMZ-8.128-01072    | Piston rings set HASTINGS        | Use 2007 suffix if for 2007 year or future                                                                                                       | 2    |
| 8    | IMZ-8.106-01228    | Flywheel bolt                    |                                                                                                                                                  | 1    |
| 9    | IMZ-8.106-01227    | Flywheel lock ring               |                                                                                                                                                  | 1    |
| 10   | 7201234-A          | Connecting rod small end bushing |                                                                                                                                                  | 2    |
| 11   | 7201231            | Timing gear washer               |                                                                                                                                                  | 1    |
| 12   | 365097 P27C        | Bolt M8x1-6gx55                  |                                                                                                                                                  | 1    |
| 13   | 14110              | Woodruff key, flywheel           |                                                                                                                                                  | 1    |
| 14   | 7201222            | Woodruff key, flywheel           |                                                                                                                                                  | 1    |
| 15   | 7201232            | Driving timing gear lock washer  |                                                                                                                                                  | 1    |
| 16   | 72-01239-01        | Piston pin circlip               |                                                                                                                                                  | 2    |
| 17   | IMZ-8-106-01146    | Circlip                          | Not Pictured - Used to retain crankshaft                                                                                                         | 1    |