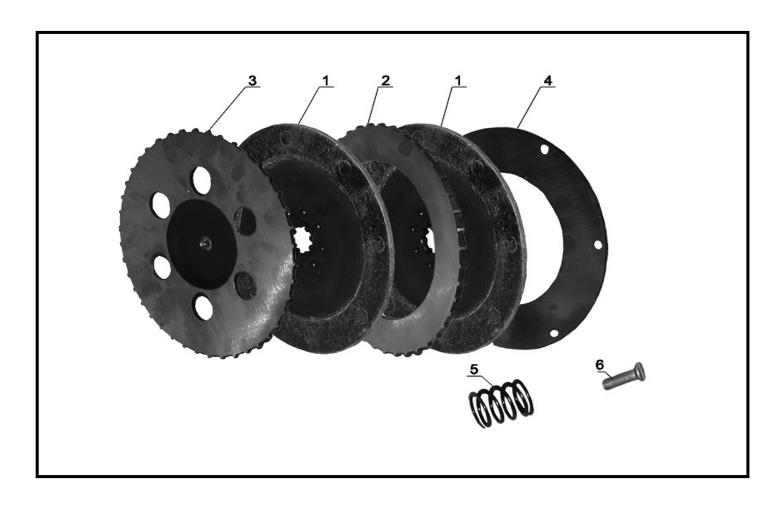

## Clutch

| Item | Part #          | Description                        | Notes                                                                                                            | Q-ty |
|------|-----------------|------------------------------------|------------------------------------------------------------------------------------------------------------------|------|
| 1    | 101-03013       | Clutch plate, driven, assy         |                                                                                                                  | 2    |
| 2    | IMZ-8.105-03117 | Driving plate, intermediate        |                                                                                                                  | 1    |
| 3    | IMZ-8.105-03121 | Pressure clutch plate, driving     | 1                                                                                                                |      |
| 4    | 7203122         | Thrust clutch plate, driving       |                                                                                                                  | 1    |
| 5    | 72-03115-01     | Pressure clutch spring             | Installed before September 05                                                                                    |      |
| 5    | 72-03115-02     | Pressure clutch spring             | Installed since September 05. Interchangeable with 72-03115-02. We recommend to change all 6 springs at one time |      |
| 6    | 7203123         | Screw, driving thrust clutch plate |                                                                                                                  | 6    |