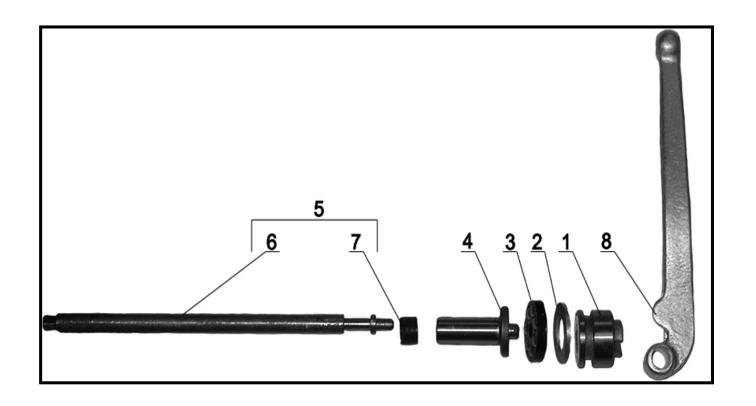

## **Clutch Release Mechanism**

| Item | Part #           | Description                       | Notes                 | Q-ty |
|------|------------------|-----------------------------------|-----------------------|------|
| 1    | 72-03206         | Clutch release slider             |                       | 1    |
| 1    | 7203206-2007     | Clutch release slider             | Installed from 2007   | 1    |
| 2    | 7203207-A        | O - Ring                          |                       | 1    |
| 3    | 948066E          | Thrust ball bearing               | Use only up thru 2006 | 1    |
| 3    | SKF BA7          | Thrust ball bearing               | Must use from 2007    | 1    |
| 4    | 72-03211         | Clutch release rod tip            |                       | 1    |
| 4    | 72-03211-2007    | Clutch release rod tip            | Installed from 2007   |      |
| 5    | 7203214-03       | Clutch release rod and seal, assy |                       | 1    |
| 6    | 7203212-30       | Clutch release rod                | See fig. 9, #5        | 1    |
| 7    | 7203213-20       | Clutch release rod seal           |                       | 1    |
| 8    | IMZ-8.1236-03205 | Clutch release lever              |                       | 1    |